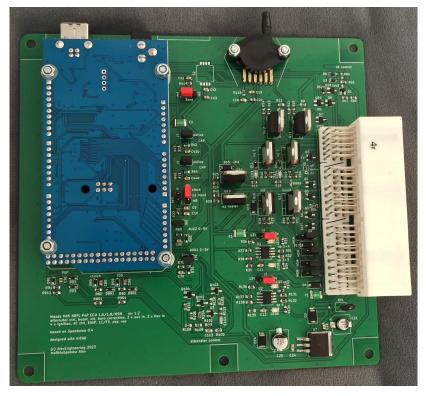

## Speeduino PnP ECU for Mazda MX-5 NBfl

- for Mazda MX5 mk2.5 (NBfl) 2001-2005 1.6/110 lub 1.8/146HP
- full set with step-by-step manual and preloaded base map for you engine
- fits inside original ECU case mk2.5 1.8 or mk2 (nb) 1.6/1.8
- tuning using **TunerStudio** software
- installation in stock car within 15 minutes

specification

- 4 injector outputs
- 4 spark outputs. Works with stock ignition and COPs wasted spark or full sequential
- high current outputs for idle control, boost, VVT and spare (nitro/WMI)
- medium current outputs (0.5A max): fuel pump, fan, tacho, EVAP, VTCS, main relay
- built in MAPsensor 2.5bar, optional Baro sensor
- hardware alternator control with programmable BATT lamp
- works with stock o2 sensor or wideband using external controller via dedicated 0-5V input
- additional inputs:idle up (PSP), clutch (launch control/flat shift), VSS, 2 x analog 0-5V (fuel and oil pressure sensors)
- 2 digital FLEX inputs (active pulling to GND) for additional functionality for instance fuel/spark map switching
- software AC control
- Bluetooth option (serial0)